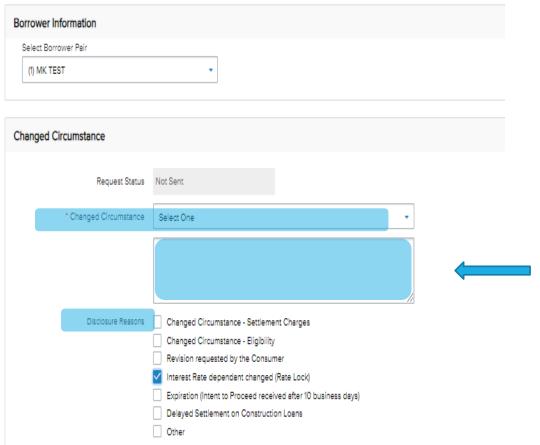

# Go to Change of Circumstance tap and select all changes you wish to make

Please make sure add the "COC REASON" in this box

LE & CD