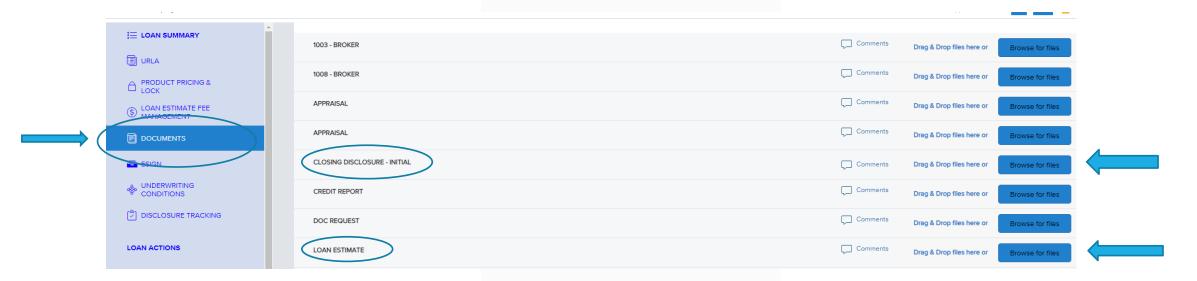

# Upload and Download signed LE/CD

 If you don't receive the revised LE, Locked LE or ICD timely, please contract trid@mklending.com for help.