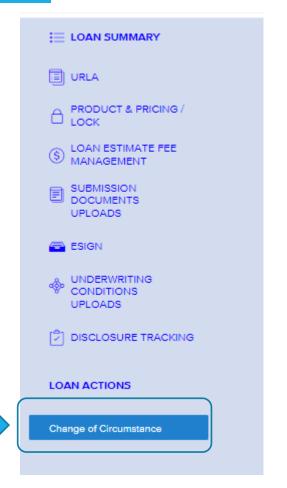

### Change of Circumstance (COC)

# Go to Change of Circumstance tap and select all changes you wish to make

Please make sure add the "COC REASON" in this box

LE & CD